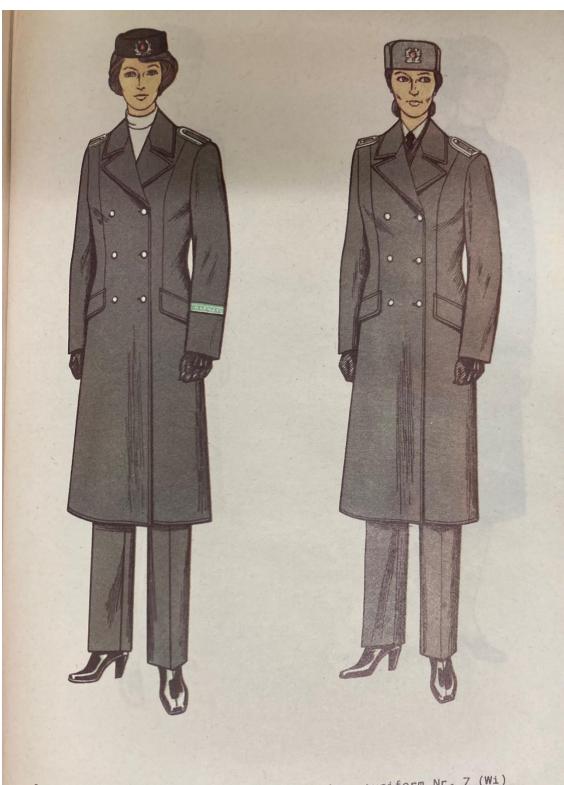

Stabsdienstuniform Nr. 4 (Üb)
Unterfeldwebel der Landstreitkräfte

Stabsdienstuniform Nr. 5 (Üb)
Unteroffizier der Grenztruppen der DDR

Stabsdienstuniform Nr. 5 (Ob) Unteroffizier der Grenztruppen der DDR Stabsdienstuniform Nr. 7 (Wi) Feldwebel der Landstreitkräfte