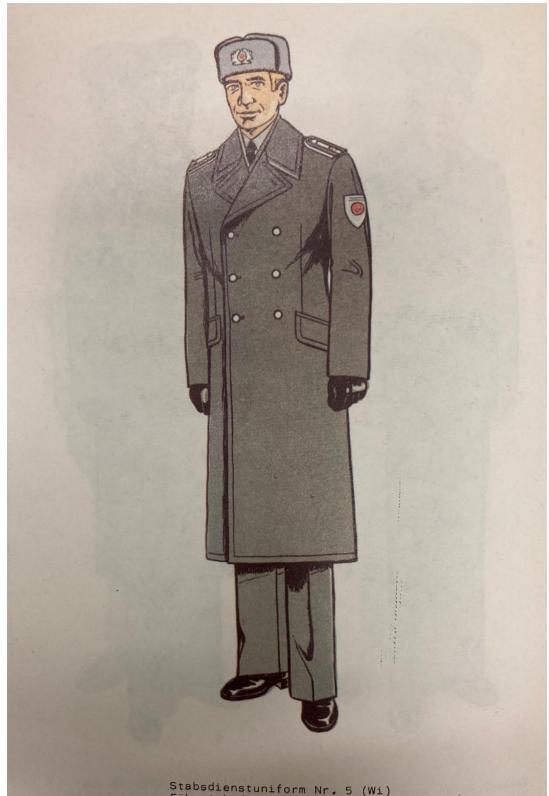

1.A/19

Dienstuniform Nr. 5(Wi) Generalmajor der Luftstreitkräfte

Stabsdienstuniform Nr. 1 (50) Generalleutnant der Landstreitkräfte

Stabsdienstuniform Nr. 2 (So) Generalmajor der Landstreitkräfte Stabsdienstuniform Nr. 5 (Wi) Generalmajor der Grenztruppen der DDR