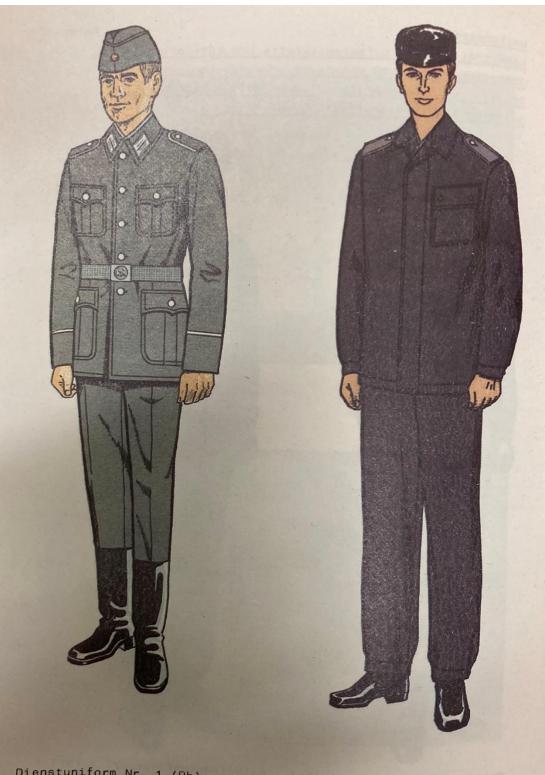

Felddienstuniform Nr. 1 (So) Soldat der Landstreitkräfte

Felddienstuniform Nr. 4 (Wi) Gefreiter der Landstreitkräfte

Dienstuniform Nr. 1 (Üb) Soldat der Landstreitkräfte

Arbeitsuniform Nr. 1 (So) Soldat der Landstreitkräfte