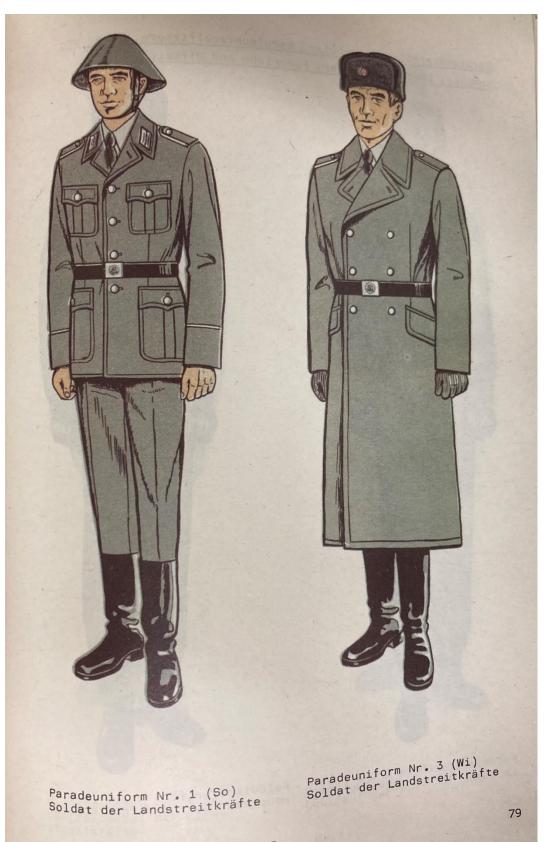

Ausgangsuniform Nr. 4 (Ob) Major der Landstreitkräfte

Paradeuniform Nr. 1 (So) Hauptmann der Landstreitkräfte

Paradeuniform Nr. 2 (Üb) Leutnant der Grenztruppen der DDR

Kleiner Gesellschaftsanzug Nr. 1 (So) Major der Landstreitkräfte