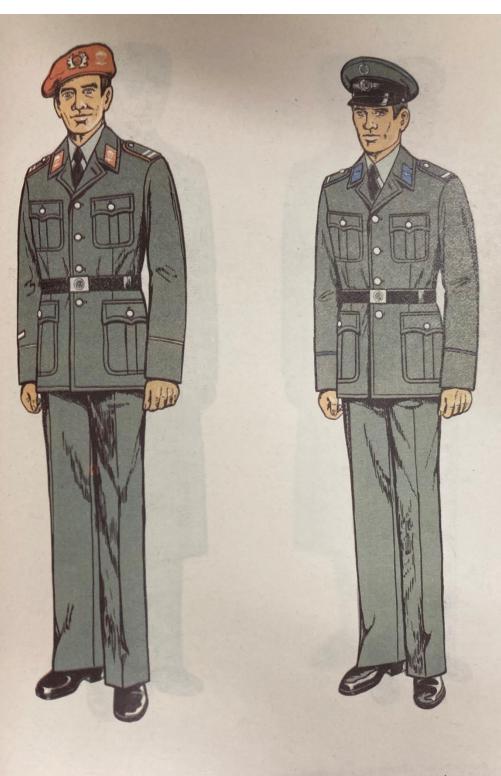

Ausgangsuniform Nr. 4 (Ob) Major der Landstreitkräfte

Paradeuniform Nr. 1 (So) Hauptmann der Landstreitkräfte

Paradeuniform Nr. 2 (Üb) Leutnant der Grenztruppen der DDR

Kleiner Gesellschaftsanzug Nr. 1 (So) Major der Landstreitkräfte