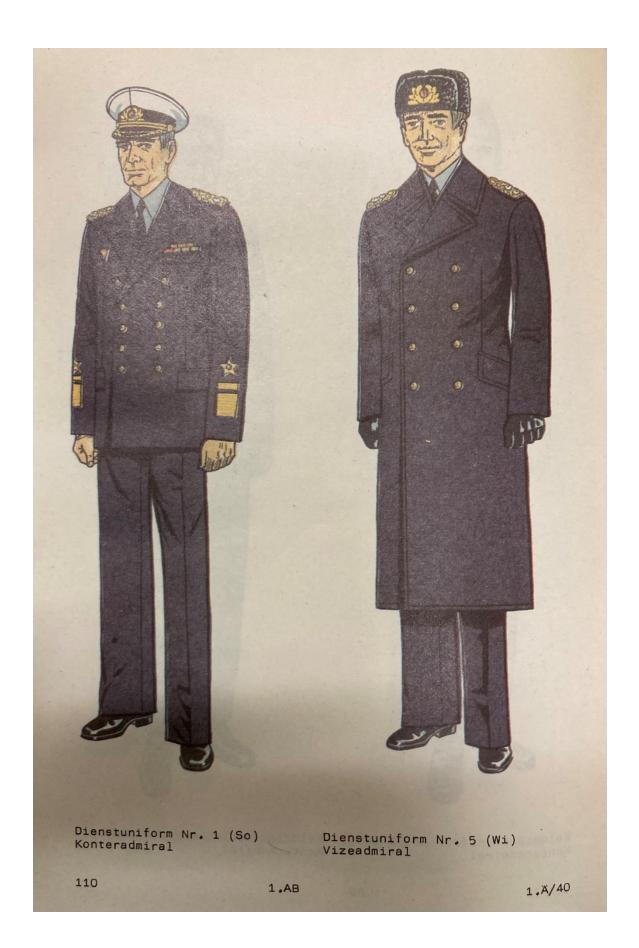

Paradeuniform Nr. 1 (So) Matrose

Felddienstuniform Nr. 1 (So) Konteradmiral

Felddienstuniform Nr. 4 (Wi) Konteradmiral

Paradeuniform Nr. 1 (So) Konteradmiral

Großer Gesellschaftsanzug Nr. 1 (So) Konteradmiral