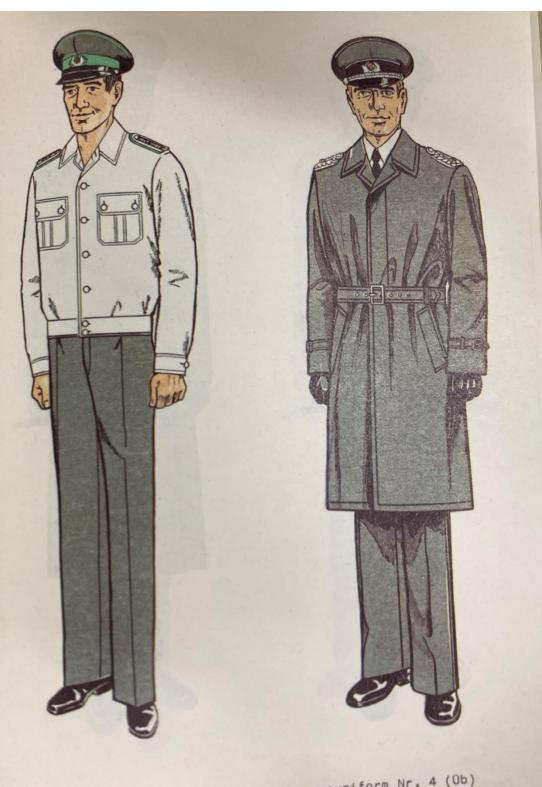

Ausgangsuniform Nr. 4 (Ob) Major der Landstreitkräfte

Paradeuniform Nr. 1 (So) Hauptmann der Landstreitkräfte

Paradeuniform Nr. 2 (Üb) Leutnant der Grenztruppen der DDR

Kleiner Gesellschaftsanzug Nr. 1 (So) Major der Landstreitkräfte