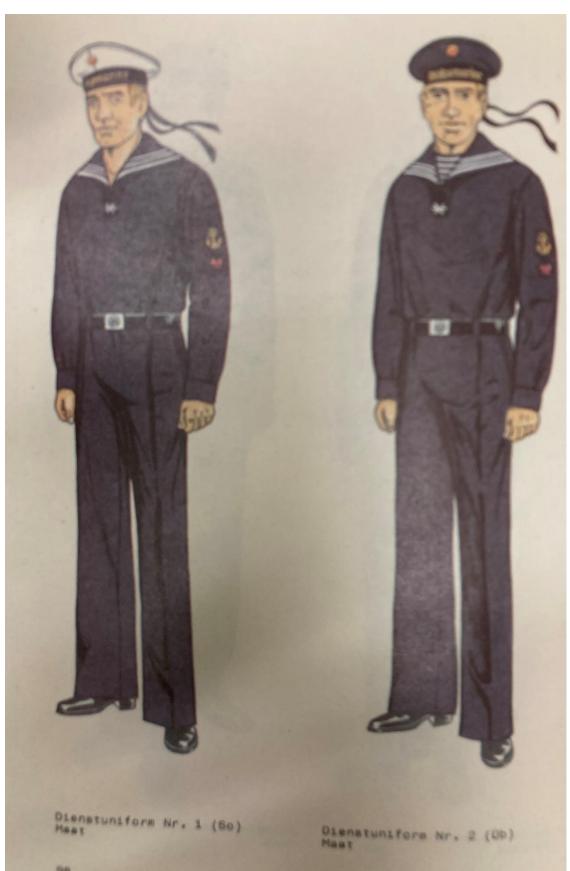

Felddienstuniform Nr. 2 (Üb) Matrose

Felddienstuniform Nr. 4 (Wi) Maat

Borduniform Nr. 2 (Üb) Matrose

Borduniform Nr. 4 (Wi) Matrose

Ausgangsuniform Nr. 1 (So)

Ausgangsuniform Nr. 3 (Wi)

Matrose

Ausgangsuniform Nr. 3 (Wi)