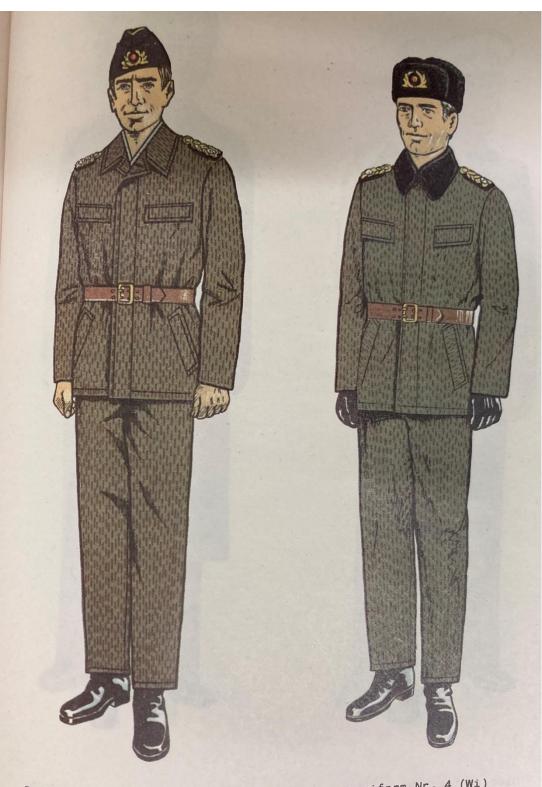

Felddienstuniform Nr. 1 (So) Soldat der Landstreitkräfte

Felddienstuniform Nr. 4 (Wi) Gefreiter der Landstreitkräfte

Dienstuniform Nr. 1 (Üb) Soldat der Landstreitkräfte

Arbeitsuniform Nr. 1 (So) Soldat der Landstreitkräfte

# Berufsunteroffiziersschüler, Berufsunteroffiziere, Fähnrichschüler, Offiziersschüler, Fähnriche und Offiziere

Felddienstuniform Nr. 3 (Üb) Leutnant der Landstreitkräfte

Felddienstuniform Nr. 5 (Wi) Hauptmann der Landstreitkräfte