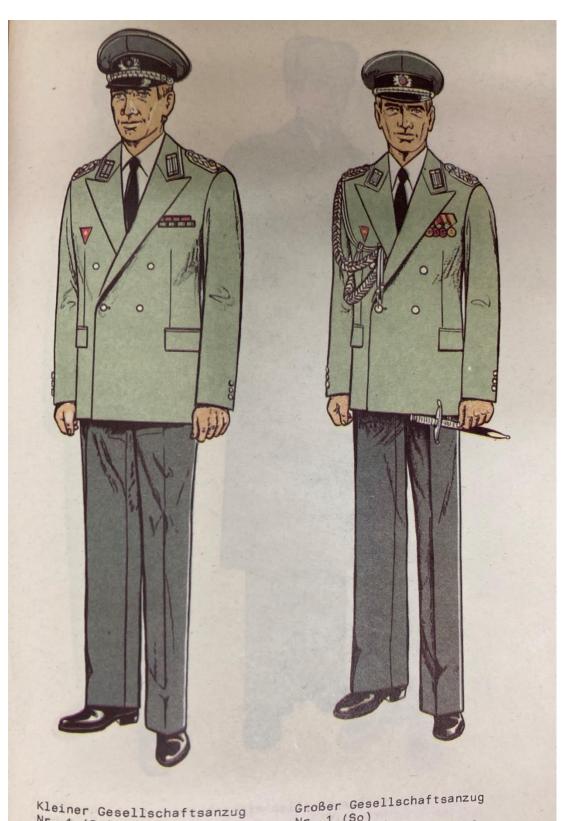

Ausgangsuniform Nr. 4 (Ob) Major der Landstreitkräfte

Paradeuniform Nr. 1 (So) Hauptmann der Landstreitkräfte

Paradeuniform Nr. 2 (Üb) Leutnant der Grenztruppen der DDR

Kleiner Gesellschaftsanzug Nr. 1 (So) Major der Landstreitkräfte

Großer Gesellschaftsanzug Nr. 1 (So) Major der Landstreitkräfte

Großer Gesellschaftsanzug Nr. 4 (Wi) Leutnant der Landstreitkräfte

Felddienstuniform Nr. 4 (Wi) Generalmajor der Landstreitkräfte Dienstuniform Nr. 1 (So) Generalmajor der Landstreitkräfte