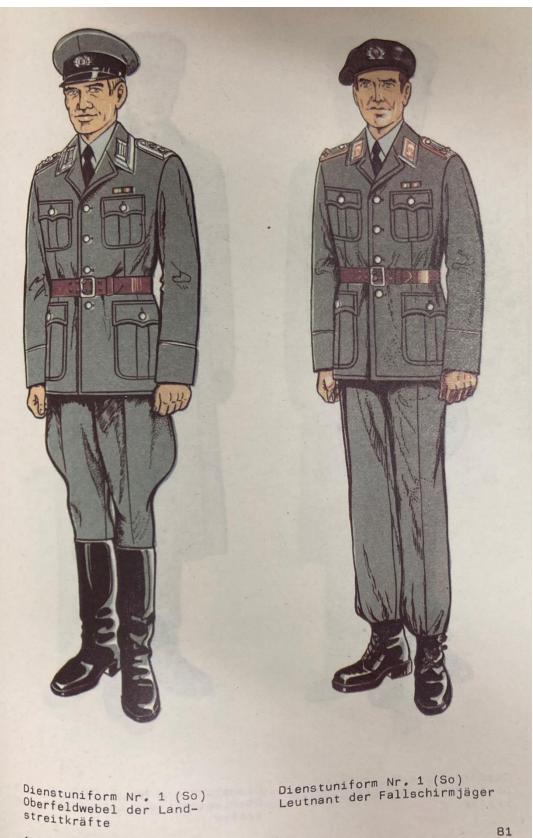

Ausgangsuniform Nr. 1 (So) Stabsgefreiter der Fallschirmjäger 1.X/7

Ausgangsuniform Nr. 1 (So) Gefreiter der Luftstreitkräfte

Ausgangsuniform Nr. 2 (So) Soldat der Landstreitkräfte

Ausgangsuniform Nr. 4 (Wi) Unteroffizier der Grenztruppen der DDR