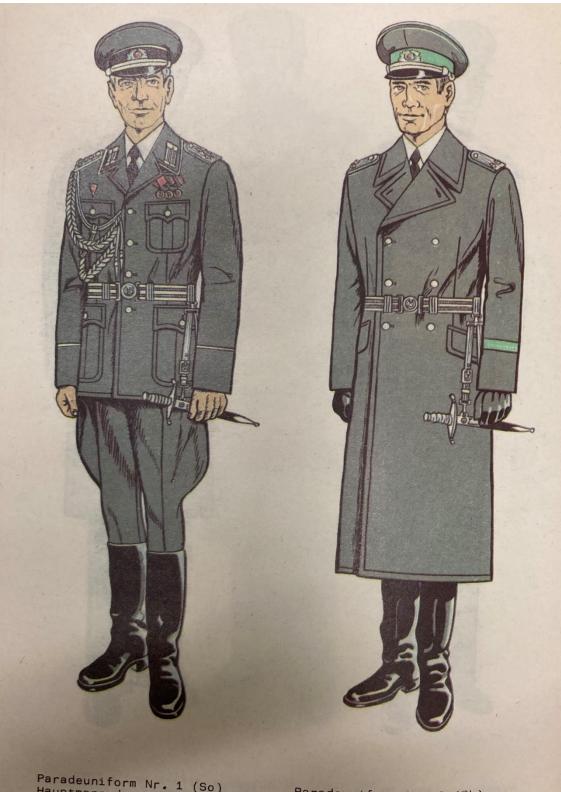

Ausgangsuniform Nr. 4 (Ob) Major der Landstreitkräfte

Paradeuniform Nr. 1 (So) Hauptmann der Landstreitkräfte

Paradeuniform Nr. 2 (Üb) Leutnant der Grenztruppen der DDR

Kleiner Gesellschaftsanzug Nr. 1 (So) Major der Landstreitkräfte