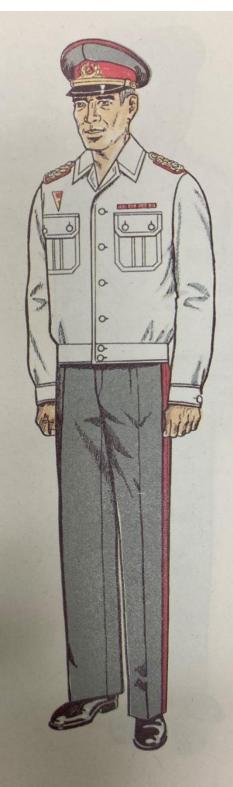

Ausgangsuniform Nr. 4 (Ob) Major der Landstreitkräfte

Paradeuniform Nr. 1 (So) Hauptmann der Landstreitkräfte

Paradeuniform Nr. 2 (Üb) Leutnant der Grenztruppen der DDR

Kleiner Gesellschaftsanzug Nr. 1 (So) Major der Landstreitkräfte