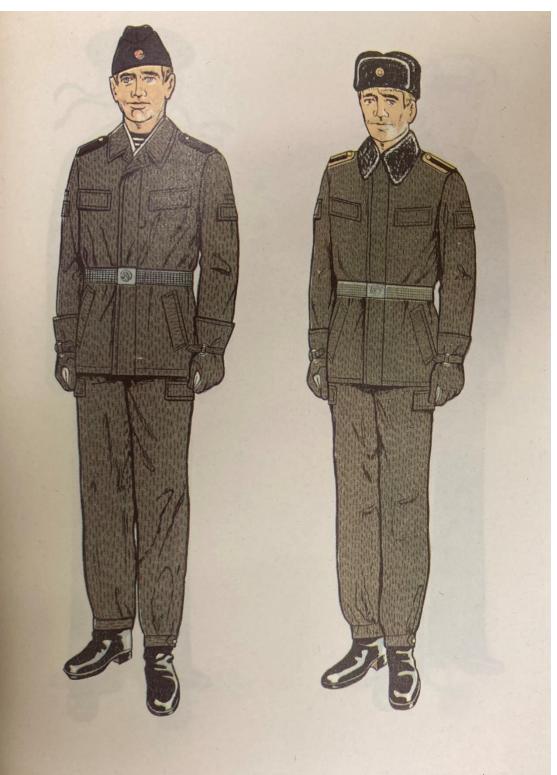

Felddienstuniform Nr. 1 (So) Soldat der Landstreitkräfte

Felddienstuniform Nr. 4 (Wi) Gefreiter der Landstreitkräfte

Dienstuniform Nr. 1 (Üb) Soldat der Landstreitkräfte

Arbeitsuniform Nr. 1 (So) Soldat der Landstreitkräfte