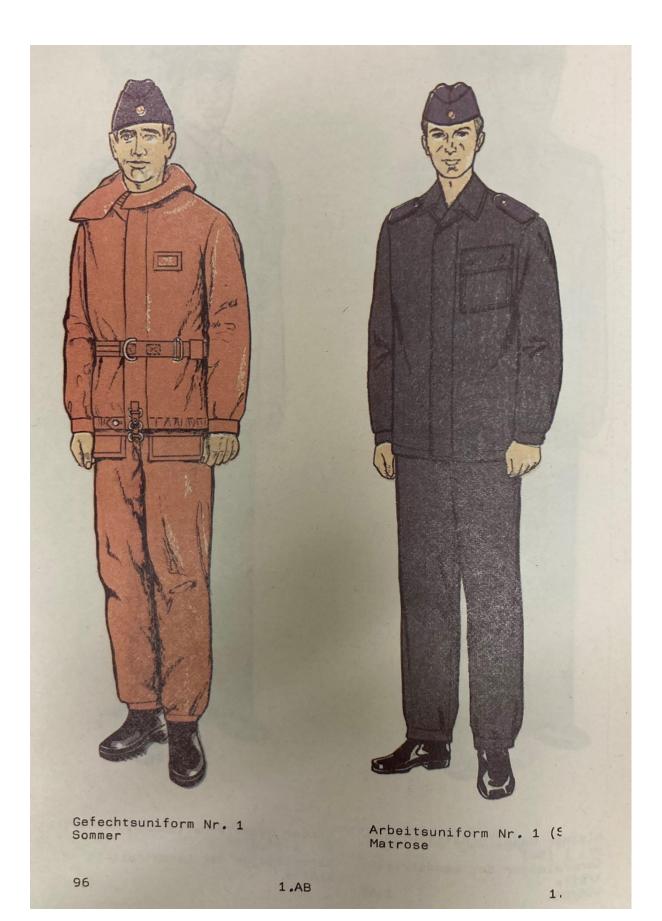

Felddienstuniform Nr. 1 (So) Soldat der Landstreitkräfte

Felddienstuniform Nr. 4 (Wi) Gefreiter der Landstreitkräfte

Dienstuniform Nr. 1 (Üb) Soldat der Landstreitkräfte

Arbeitsuniform Nr. 1 (So) Soldat der Landstreitkräfte