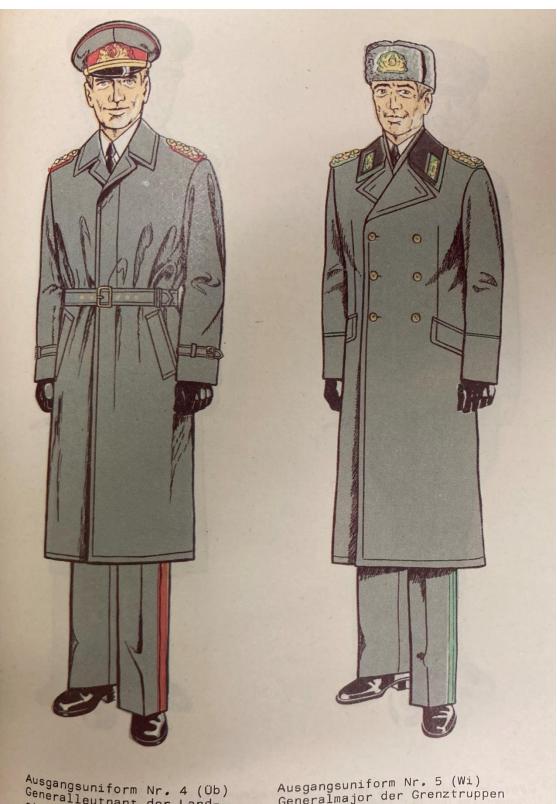

Ausgangsuniform Nr. 1 (So) Generalleutnant der Landstreitkräfte

Ausgangsuniform Nr. 2 (So) Generalmajor der Landstreitkräfte

Ausgangsuniform Nr. 4 (Üb) Generalleutnant der Land-streitkräfte

Ausgangsuniform Nr. 5 (Wi) Generalmajor der Grenztruppen der DDR