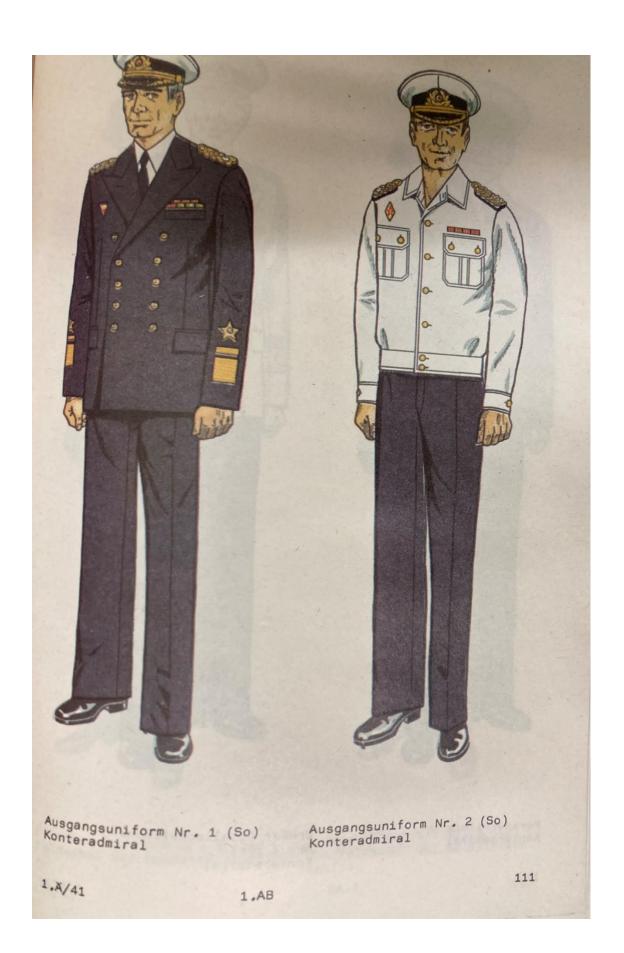

Paradeuniform Nr. 1 (So) Matrose

Felddienstuniform Nr. 1 (So) Konteradmiral

Felddienstuniform Nr. 4 (Wi) Konteradmiral

Paradeuniform Nr. 1 (So) Konteradmiral

Großer Gesellschaftsanzug Nr. 1 (So) Konteradmiral