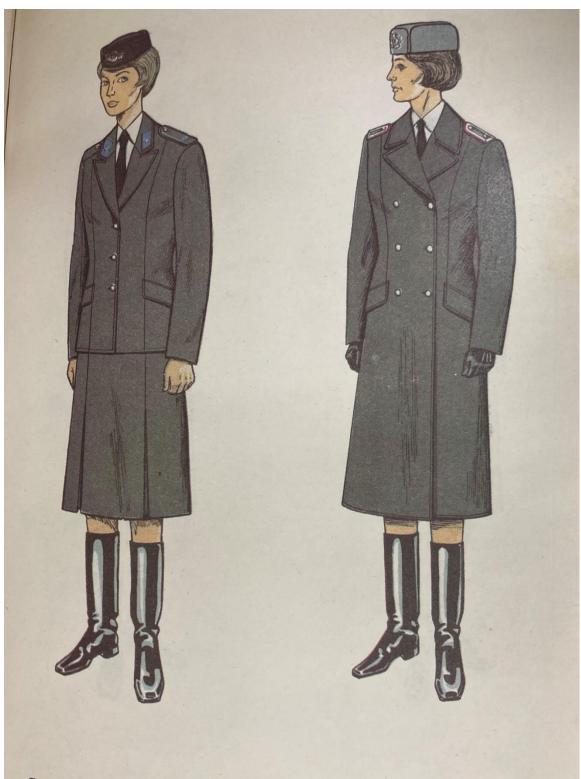

Stabsdienstuniform Nr. 4 (Üb)
Unterfeldwebel der Landstreitkräfte

Stabsdienstuniform Nr. 5 (Üb)
Unteroffizier der Grenztruppen der DDR

Stabsdienstuniform Nr. 5 (Ob) Unteroffizier der Grenztruppen der DDR Stabsdienstuniform Nr. 7 (Wi) Feldwebel der Landstreitkräfte