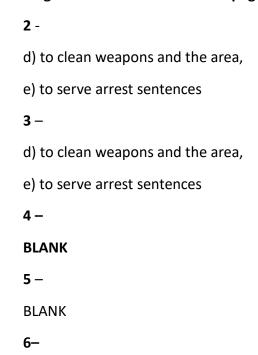

#### 2 -

- a) when called up for service at higher levels of combat readiness
- b) for tactical exercises,
- c) for training,
- d) for border security,
- e) for guard duty service,
- f) for day and internal service (Sun)

#### 3 -

- a) when called up for service at higher levels of combat readiness
- b) for tactical exercises,
- c) for training,
- d) for guard duty service,
- e) for border security,

| 4 –                                                                |
|--------------------------------------------------------------------|
| a) when called up for service at higher levels of combat readiness |
| b) for tactical exercises,                                         |
| c) for training,                                                   |
| e) for border security,                                            |
| 5 –                                                                |
| a) when called up for service at higher levels of combat readiness |
| b) for tactical exercises,                                         |
| c) for training,                                                   |
| 6 -                                                                |
| a) when called up for service at higher levels of combat readiness |
| b) for tactical exercises,                                         |
| c) for training                                                    |
|                                                                    |
| vice Uniform – This group is continued on Page 35                  |
|                                                                    |

#### **BLANK**

4 –

- c) for controls (on orders),
- d) for site patrol service,
- e) for border security at GUSt

5 –

Inspections

6 –

**BLANK** 