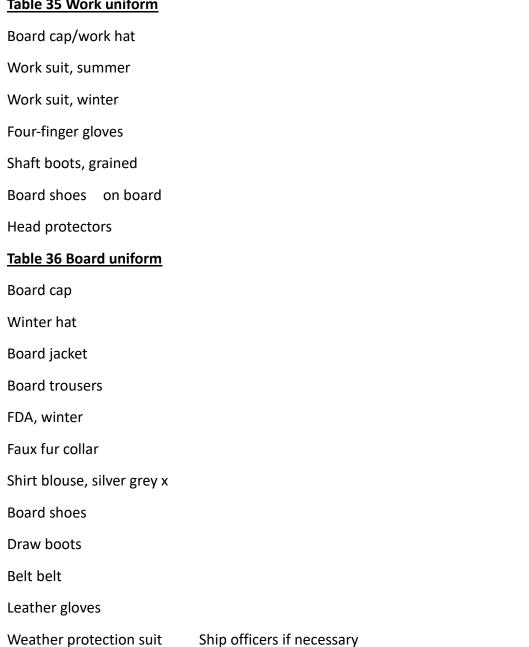

#### **Table 35 Work uniform**

#### **Table 37 Initial uniform**

| Peak | cap |
|------|-----|
|------|-----|

Winter cap

Summer coat

Shirt blouse, white

Leather gloves

Low shoes

Draw boots

#### **Table 38 Parade uniform**

Peak cap

Winter cap

Shirt blouse, white

Leather gloves

Low shoes

Draw boots

# only for officers

Field sash

Shoulder cord

Dagger

only for professional NCO cadets, professional NCOs, cadet cadets, officer cadets and cadets

Leather belt

Dagger

# Table 39 Formal uniform (only for officers)

|                     | Small formal suit | Large formal suit |
|---------------------|-------------------|-------------------|
| Peak cap            |                   |                   |
| Winter cap          |                   |                   |
| Uniform coat        |                   |                   |
| Summer coat         |                   |                   |
| Formal jacket       |                   |                   |
| Uniform trousers    |                   |                   |
| Shirt blouse, white |                   |                   |
| Tie                 |                   |                   |
| Leather gloves      |                   |                   |
| Low shoes           |                   |                   |
| Shoulder cord       |                   |                   |