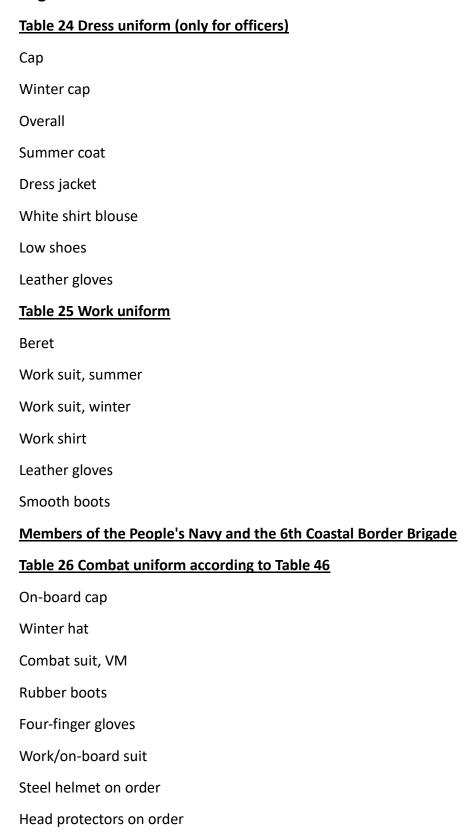

Leather gloves

<u>Sailors in basic military service, non-commissioned officer cadets, temporary sailors and mates and in reserve military service in the People's Navy</u>

# Table 27 Field service uniform

| Board cap         |                                                                                                                                                                                                                                                                                                                                                                                                                                                                                                                                                                                                                                                                                                                                                                                                                                                                                                                                                                                                                                                                                                                                                                                                                                                                                                                                                                                                                                                                                                                                                                                                                                                                                                                                                                                                                                                                                                                                                                                                                                                                                                                                |
|-------------------|--------------------------------------------------------------------------------------------------------------------------------------------------------------------------------------------------------------------------------------------------------------------------------------------------------------------------------------------------------------------------------------------------------------------------------------------------------------------------------------------------------------------------------------------------------------------------------------------------------------------------------------------------------------------------------------------------------------------------------------------------------------------------------------------------------------------------------------------------------------------------------------------------------------------------------------------------------------------------------------------------------------------------------------------------------------------------------------------------------------------------------------------------------------------------------------------------------------------------------------------------------------------------------------------------------------------------------------------------------------------------------------------------------------------------------------------------------------------------------------------------------------------------------------------------------------------------------------------------------------------------------------------------------------------------------------------------------------------------------------------------------------------------------------------------------------------------------------------------------------------------------------------------------------------------------------------------------------------------------------------------------------------------------------------------------------------------------------------------------------------------------|
| Winter hat        |                                                                                                                                                                                                                                                                                                                                                                                                                                                                                                                                                                                                                                                                                                                                                                                                                                                                                                                                                                                                                                                                                                                                                                                                                                                                                                                                                                                                                                                                                                                                                                                                                                                                                                                                                                                                                                                                                                                                                                                                                                                                                                                                |
| Work suit         |                                                                                                                                                                                                                                                                                                                                                                                                                                                                                                                                                                                                                                                                                                                                                                                                                                                                                                                                                                                                                                                                                                                                                                                                                                                                                                                                                                                                                                                                                                                                                                                                                                                                                                                                                                                                                                                                                                                                                                                                                                                                                                                                |
| FDA, summer       |                                                                                                                                                                                                                                                                                                                                                                                                                                                                                                                                                                                                                                                                                                                                                                                                                                                                                                                                                                                                                                                                                                                                                                                                                                                                                                                                                                                                                                                                                                                                                                                                                                                                                                                                                                                                                                                                                                                                                                                                                                                                                                                                |
| Faux fur collar   |                                                                                                                                                                                                                                                                                                                                                                                                                                                                                                                                                                                                                                                                                                                                                                                                                                                                                                                                                                                                                                                                                                                                                                                                                                                                                                                                                                                                                                                                                                                                                                                                                                                                                                                                                                                                                                                                                                                                                                                                                                                                                                                                |
| Sailor's shirt    |                                                                                                                                                                                                                                                                                                                                                                                                                                                                                                                                                                                                                                                                                                                                                                                                                                                                                                                                                                                                                                                                                                                                                                                                                                                                                                                                                                                                                                                                                                                                                                                                                                                                                                                                                                                                                                                                                                                                                                                                                                                                                                                                |
| Four-finger glove | is and the second secon |
| Mid-calf boots    |                                                                                                                                                                                                                                                                                                                                                                                                                                                                                                                                                                                                                                                                                                                                                                                                                                                                                                                                                                                                                                                                                                                                                                                                                                                                                                                                                                                                                                                                                                                                                                                                                                                                                                                                                                                                                                                                                                                                                                                                                                                                                                                                |
| Belt belt         |                                                                                                                                                                                                                                                                                                                                                                                                                                                                                                                                                                                                                                                                                                                                                                                                                                                                                                                                                                                                                                                                                                                                                                                                                                                                                                                                                                                                                                                                                                                                                                                                                                                                                                                                                                                                                                                                                                                                                                                                                                                                                                                                |
| Steel helmet      | on command                                                                                                                                                                                                                                                                                                                                                                                                                                                                                                                                                                                                                                                                                                                                                                                                                                                                                                                                                                                                                                                                                                                                                                                                                                                                                                                                                                                                                                                                                                                                                                                                                                                                                                                                                                                                                                                                                                                                                                                                                                                                                                                     |
| Carrying frame    | on command                                                                                                                                                                                                                                                                                                                                                                                                                                                                                                                                                                                                                                                                                                                                                                                                                                                                                                                                                                                                                                                                                                                                                                                                                                                                                                                                                                                                                                                                                                                                                                                                                                                                                                                                                                                                                                                                                                                                                                                                                                                                                                                     |
| Equipment         | on command                                                                                                                                                                                                                                                                                                                                                                                                                                                                                                                                                                                                                                                                                                                                                                                                                                                                                                                                                                                                                                                                                                                                                                                                                                                                                                                                                                                                                                                                                                                                                                                                                                                                                                                                                                                                                                                                                                                                                                                                                                                                                                                     |
| Table 28 Servic   | <u>e uniform</u>                                                                                                                                                                                                                                                                                                                                                                                                                                                                                                                                                                                                                                                                                                                                                                                                                                                                                                                                                                                                                                                                                                                                                                                                                                                                                                                                                                                                                                                                                                                                                                                                                                                                                                                                                                                                                                                                                                                                                                                                                                                                                                               |
| Flat cap          |                                                                                                                                                                                                                                                                                                                                                                                                                                                                                                                                                                                                                                                                                                                                                                                                                                                                                                                                                                                                                                                                                                                                                                                                                                                                                                                                                                                                                                                                                                                                                                                                                                                                                                                                                                                                                                                                                                                                                                                                                                                                                                                                |
| Winter hat        |                                                                                                                                                                                                                                                                                                                                                                                                                                                                                                                                                                                                                                                                                                                                                                                                                                                                                                                                                                                                                                                                                                                                                                                                                                                                                                                                                                                                                                                                                                                                                                                                                                                                                                                                                                                                                                                                                                                                                                                                                                                                                                                                |
| Overcoat          |                                                                                                                                                                                                                                                                                                                                                                                                                                                                                                                                                                                                                                                                                                                                                                                                                                                                                                                                                                                                                                                                                                                                                                                                                                                                                                                                                                                                                                                                                                                                                                                                                                                                                                                                                                                                                                                                                                                                                                                                                                                                                                                                |
| Kiel shirt, blue  |                                                                                                                                                                                                                                                                                                                                                                                                                                                                                                                                                                                                                                                                                                                                                                                                                                                                                                                                                                                                                                                                                                                                                                                                                                                                                                                                                                                                                                                                                                                                                                                                                                                                                                                                                                                                                                                                                                                                                                                                                                                                                                                                |
| Kiel collar       |                                                                                                                                                                                                                                                                                                                                                                                                                                                                                                                                                                                                                                                                                                                                                                                                                                                                                                                                                                                                                                                                                                                                                                                                                                                                                                                                                                                                                                                                                                                                                                                                                                                                                                                                                                                                                                                                                                                                                                                                                                                                                                                                |
| Kiel knot         |                                                                                                                                                                                                                                                                                                                                                                                                                                                                                                                                                                                                                                                                                                                                                                                                                                                                                                                                                                                                                                                                                                                                                                                                                                                                                                                                                                                                                                                                                                                                                                                                                                                                                                                                                                                                                                                                                                                                                                                                                                                                                                                                |
| Folded trousers   |                                                                                                                                                                                                                                                                                                                                                                                                                                                                                                                                                                                                                                                                                                                                                                                                                                                                                                                                                                                                                                                                                                                                                                                                                                                                                                                                                                                                                                                                                                                                                                                                                                                                                                                                                                                                                                                                                                                                                                                                                                                                                                                                |
| Sailor's shirt.   |                                                                                                                                                                                                                                                                                                                                                                                                                                                                                                                                                                                                                                                                                                                                                                                                                                                                                                                                                                                                                                                                                                                                                                                                                                                                                                                                                                                                                                                                                                                                                                                                                                                                                                                                                                                                                                                                                                                                                                                                                                                                                                                                |
| Knitted gloves    |                                                                                                                                                                                                                                                                                                                                                                                                                                                                                                                                                                                                                                                                                                                                                                                                                                                                                                                                                                                                                                                                                                                                                                                                                                                                                                                                                                                                                                                                                                                                                                                                                                                                                                                                                                                                                                                                                                                                                                                                                                                                                                                                |
| Long boots        |                                                                                                                                                                                                                                                                                                                                                                                                                                                                                                                                                                                                                                                                                                                                                                                                                                                                                                                                                                                                                                                                                                                                                                                                                                                                                                                                                                                                                                                                                                                                                                                                                                                                                                                                                                                                                                                                                                                                                                                                                                                                                                                                |
| Low shoes         |                                                                                                                                                                                                                                                                                                                                                                                                                                                                                                                                                                                                                                                                                                                                                                                                                                                                                                                                                                                                                                                                                                                                                                                                                                                                                                                                                                                                                                                                                                                                                                                                                                                                                                                                                                                                                                                                                                                                                                                                                                                                                                                                |
| Leather belt      | when serving in the staff                                                                                                                                                                                                                                                                                                                                                                                                                                                                                                                                                                                                                                                                                                                                                                                                                                                                                                                                                                                                                                                                                                                                                                                                                                                                                                                                                                                                                                                                                                                                                                                                                                                                                                                                                                                                                                                                                                                                                                                                                                                                                                      |
| Steel helmet      | on orders                                                                                                                                                                                                                                                                                                                                                                                                                                                                                                                                                                                                                                                                                                                                                                                                                                                                                                                                                                                                                                                                                                                                                                                                                                                                                                                                                                                                                                                                                                                                                                                                                                                                                                                                                                                                                                                                                                                                                                                                                                                                                                                      |

# Table 29 On-board uniform

| On-board cap             |
|--------------------------|
| Winter hat               |
| Overcoat                 |
| Kiel collar              |
| On-board suit, white     |
| Sailor's hat             |
| Pullover with turtleneck |
| Knitted gloves           |
| On-board shoes           |
| Belt belt                |
| Steel helmet on command  |
| Table 30 Exit uniform    |
| Flat cap                 |
| Winter hat               |
| Overcoat                 |
| Kiel shirt               |
| Kiel collar              |
| Kiel knot                |
| Folding trousers         |
| Sailor's shirt           |
| Knitted gloves           |
| Low shoes                |
| 2011 011 000             |
| Leather belt             |

# **Table 31 Parade uniform**

Flat cap
Winter cap

Overcoat

Kiel shirt

Kiel collar

Kiel knot

Folded trousers

Knitted gloves

Mid-calf boots

Leather belt

#### **Table 32 Work uniform**

Board cap/work cap

Work suit, summer

Work suit, winter

Four-finger gloves

Head protectors

Mid-calf boots

Board shoes on board